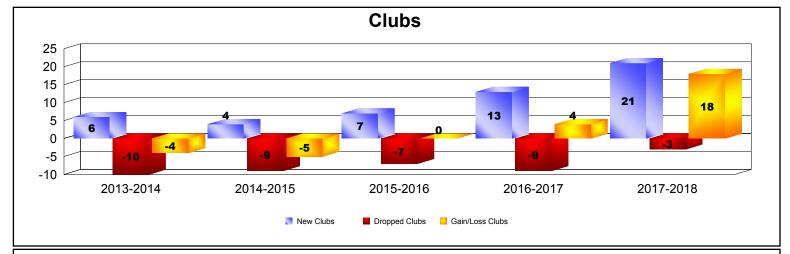

Multiple District O

As of June 2018 Cumulative

| Year      | New<br>Clubs | Dropped<br>Clubs | Gain/<br>Loss<br>Clubs | New<br>Members | Charter<br>Members | Reinstate<br>Members | Transfer<br>Members | Total<br>Member<br>Added | Total<br>Members<br>Dropped | Gain/<br>Loss<br>Members |
|-----------|--------------|------------------|------------------------|----------------|--------------------|----------------------|---------------------|--------------------------|-----------------------------|--------------------------|
| 2013-2014 | 6            | -10              | -4                     | 570            | 150                | 29                   | 14                  | 763                      | -804                        | -41                      |
| 2014-2015 | 4            | -9               | -5                     | 500            | 97                 | 46                   | 13                  | 656                      | -826                        | -170                     |
| 2015-2016 | 7            | -7               | 0                      | 546            | 153                | 24                   | 16                  | 739                      | -763                        | -24                      |
| 2016-2017 | 13           | -9               | 4                      | 851            | 315                | 9                    | 21                  | 1196                     | -855                        | 341                      |
| 2017-2018 | 21           | -3               | 18                     | 810            | 535                | 30                   | 21                  | 1396                     | -1185                       | 211                      |
| Average   | 10           | -8               | 3                      | 655            | 250                | 28                   | 17                  | 950                      | -887                        | 63                       |