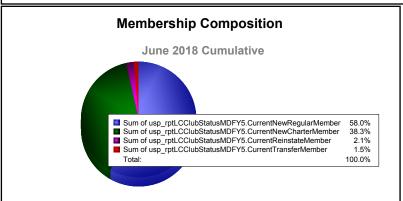

Multiple District O

As of June 2018 Cumulative

| Year      | New<br>Clubs | Dropped<br>Clubs | Gain/<br>Loss<br>Clubs | New<br>Members | Charter<br>Members | Reinstate<br>Members | Transfer<br>Members | Total<br>Member<br>Added | Total<br>Members<br>Dropped | Gain/<br>Loss<br>Members |
|-----------|--------------|------------------|------------------------|----------------|--------------------|----------------------|---------------------|--------------------------|-----------------------------|--------------------------|
| 2013-2014 | 6            | -10              | -4                     | 570            | 150                | 29                   | 14                  | 763                      | -804                        | -41                      |
| 2014-2015 | 4            | -9               | -5                     | 500            | 97                 | 46                   | 13                  | 656                      | -826                        | -170                     |
| 2015-2016 | 7            | -7               | 0                      | 546            | 153                | 24                   | 16                  | 739                      | -763                        | -24                      |
| 2016-2017 | 13           | -9               | 4                      | 851            | 315                | 9                    | 21                  | 1196                     | -855                        | 341                      |
| 2017-2018 | 21           | -3               | 18                     | 810            | 535                | 30                   | 21                  | 1396                     | -1185                       | 211                      |
| Average   | 10           | -8               | 3                      | 655            | 250                | 28                   | 17                  | 950                      | -887                        | 63                       |