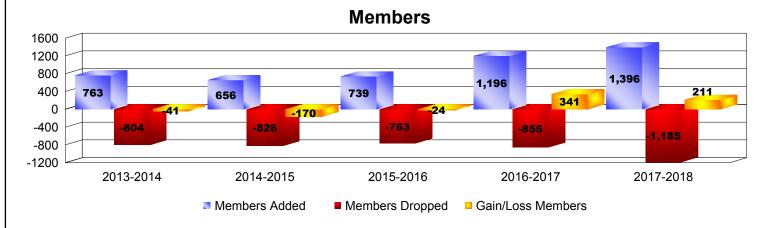

Multiple District O

As of June 2018 Cumulative

| Year      | New<br>Clubs | Dropped<br>Clubs | Gain/<br>Loss<br>Clubs | New<br>Members | Charter<br>Members | Reinstate<br>Members | Transfer<br>Members | Total<br>Member<br>Added | Total<br>Members<br>Dropped | Gain/<br>Loss<br>Members |
|-----------|--------------|------------------|------------------------|----------------|--------------------|----------------------|---------------------|--------------------------|-----------------------------|--------------------------|
| 2013-2014 | 6            | -10              | -4                     | 570            | 150                | 29                   | 14                  | 763                      | -804                        | -41                      |
| 2014-2015 | 4            | -9               | -5                     | 500            | 97                 | 46                   | 13                  | 656                      | -826                        | -170                     |
| 2015-2016 | 7            | -7               | 0                      | 546            | 153                | 24                   | 16                  | 739                      | -763                        | -24                      |
| 2016-2017 | 13           | -9               | 4                      | 851            | 315                | 9                    | 21                  | 1196                     | -855                        | 341                      |
| 2017-2018 | 21           | -3               | 18                     | 810            | 535                | 30                   | 21                  | 1396                     | -1185                       | 211                      |
| Average   | 10           | -8               | 3                      | 655            | 250                | 28                   | 17                  | 950                      | -887                        | 63                       |